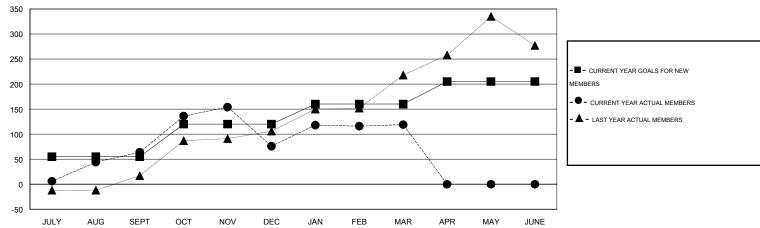

# **LOCATION PHILIPPINES**

GMT CA 5

|               |                  | Clubs             |                  |                  |                       |                    | Members                             |                    |                  |
|---------------|------------------|-------------------|------------------|------------------|-----------------------|--------------------|-------------------------------------|--------------------|------------------|
|               | RESUI            | LTS FOR 2014-2015 |                  |                  | RESULTS FOR 2014-2015 |                    |                                     |                    |                  |
| QUARTER       | NEW CLUB<br>GOAL | NEW CLUBS         | DROPPED<br>CLUBS | NET<br>GAIN/LOSS | QUARTER               | NEW MEMBER<br>GOAL | CHARTER AND<br>NEW MEMBERS<br>ADDED | DROPPED<br>MEMBERS | NET<br>GAIN/LOSS |
| JULY/AUG/SEPT | 2                | 2                 | 2                | 0                | JULY/AUG/SEPT         | 55                 | 124                                 | 60                 | 64               |
| OCT/NOV/DEC   | 2                | 1                 | 2                | -1               | OCT/NOV/DEC           | 65                 | 124                                 | 112                | 12               |
| JAN/FEB/MAR   | 2                | 1                 | 0                | 1                | JAN/FEB/MAR           | 40                 | 62                                  | 19                 | 43               |
| APR/MAY/JUNE  | 1                | 0                 | 0                | 0                | APR/MAY/JUNE          | 45                 | 0                                   | 0                  | 0                |

#### GOALS AND ACTUAL MEMBERS CUMULATIVE

| DROPPED CLUBS: 4  DROPPED MEMBERS |           | 34 CLUBS OF 49 ADDED 1 OR MORE NEW MEMBERS | GENDER DISTRIBUT  MALE  FEMALE | TION<br>719 (48.85%)<br>753 (51.15%) |     |
|-----------------------------------|-----------|--------------------------------------------|--------------------------------|--------------------------------------|-----|
| DECEASED                          | 4         | CLICK HERE FOR HEALTH                      | FAMILY UNIT MEMBERS            |                                      | 414 |
| CLUB CANCELLED                    | CELLED 73 | ASSESSMENT DATA                            | FAMILY UNIT MEMBERS            |                                      |     |
| OTHER                             | 114       |                                            | HEAD OF HOUSEHOLD              |                                      | 185 |
| TOTAL                             | 191       |                                            | NON-HEAD OF HOUSEHOLD          | 229                                  |     |