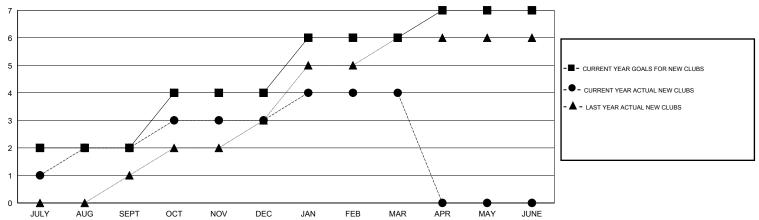

# **LOCATION PHILIPPINES**

GMT CA 5

|               |                  | Clubs             |                  |                  |                       |                    | Members                             |                    |                  |
|---------------|------------------|-------------------|------------------|------------------|-----------------------|--------------------|-------------------------------------|--------------------|------------------|
|               | RESUI            | LTS FOR 2014-2015 |                  |                  | RESULTS FOR 2014-2015 |                    |                                     |                    |                  |
| QUARTER       | NEW CLUB<br>GOAL | NEW CLUBS         | DROPPED<br>CLUBS | NET<br>GAIN/LOSS | QUARTER               | NEW MEMBER<br>GOAL | CHARTER AND<br>NEW MEMBERS<br>ADDED | DROPPED<br>MEMBERS | NET<br>GAIN/LOSS |
| JULY/AUG/SEPT | 2                | 2                 | 2                | 0                | JULY/AUG/SEPT         | 55                 | 124                                 | 60                 | 64               |
| OCT/NOV/DEC   | 2                | 1                 | 2                | -1               | OCT/NOV/DEC           | 65                 | 124                                 | 112                | 12               |
| JAN/FEB/MAR   | 2                | 1                 | 0                | 1                | JAN/FEB/MAR           | 40                 | 62                                  | 19                 | 43               |
| APR/MAY/JUNE  | 1                | 0                 | 0                | 0                | APR/MAY/JUNE          | 45                 | 0                                   | 0                  | 0                |

### GOALS AND ACTUAL NEW CLUBS CUMULATIVE